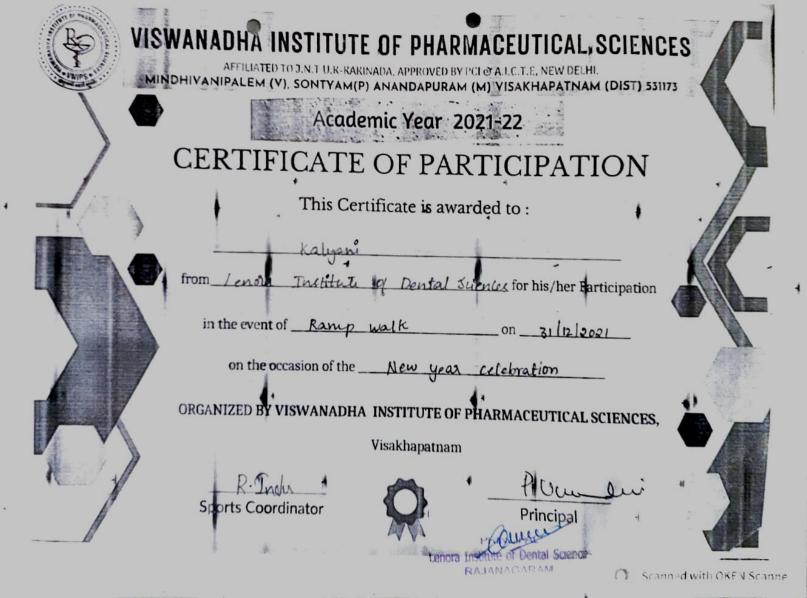

## VISWANADHA INSTITUTE OF PHARMACEUTICAL SCIENCES

AFFILIATED TO J.N.T.U.K-KAKINADA, APPROVED BY PCI & A.I.C.T.E, NEW DELHI. MINDHIVANIPALEM (V), SONTYAM(P) ANANDAPURAM (M) VISAKHAPATNAM (DIST) 531173

#### ACADEMIC YEAR 2020-21

### CERTIFICATE

|       | )                                      | O F         | PARTIC                        | IPATION      |          |                                              |        |
|-------|----------------------------------------|-------------|-------------------------------|--------------|----------|----------------------------------------------|--------|
| 1     | ************************************** | This (      | Certificate is p              | oroudly awar | rded to: |                                              |        |
| •     |                                        | <del></del> | Sudeept                       | thi ;        |          | <u>.                                    </u> | `<br>; |
| fro   | m Lenova                               | Institute 1 | of Denkil sci                 | iences for   | his/her  | participatin                                 | 9      |
|       | in the                                 | event of    | Thoow                         | Ball         |          |                                              |        |
|       |                                        | • .         | Koanthi So<br>NSTITUTE OF PHA | • •          |          |                                              | • •    |
| Ty    | <del>ل</del> ىد                        |             |                               |              |          | Pou                                          | _lui   |
| SPORT | rs inchargi                            |             | Amon r                        | Janus        |          | PRINCIPAL                                    | •      |