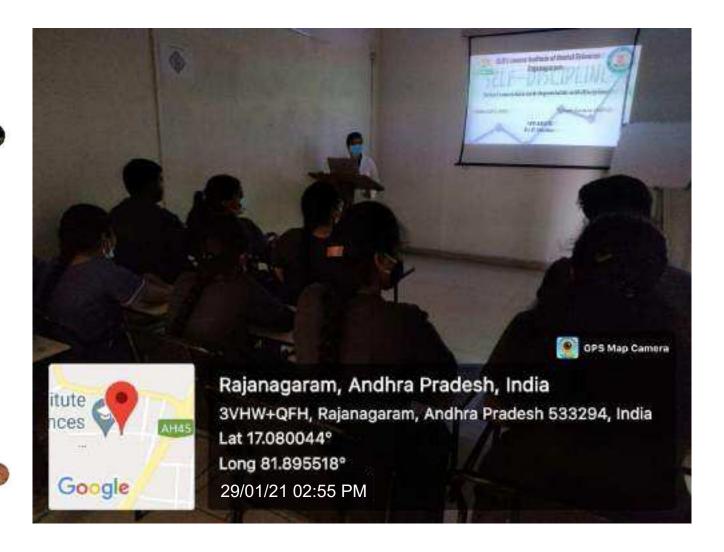

## CIRCULAR

This is to inform that a programme on "MORAL CONVICTION AND DEPENDABLE SELF-DISCIPLINE" by **Dr. R. S. USHA SREE**, is scheduled to be held on 29-1-2021 at 2.00 pm in lecture hall-2. Hence all the staff and students are instructed to attend without fail.

## REPORT

Name of the program: MORAL CONVICTION AND DEPENDABLE SELF-DISCIPLINE

Duration : 29-1-2021

Venue: Lecture Hall -2

Resource person: Dr. R. S. USHA SREE

#### READER

**Program objective:** The objective of this program is to convey the way we perceive ourselves and the ideas we hold about our competencies and attributes is also called self-concept.

Program outcome: Self-esteem shows a strong relationship with our everyday behaviour. A number of psychological techniques of self-control have also been suggested. Observation of own behaviour is one of them.