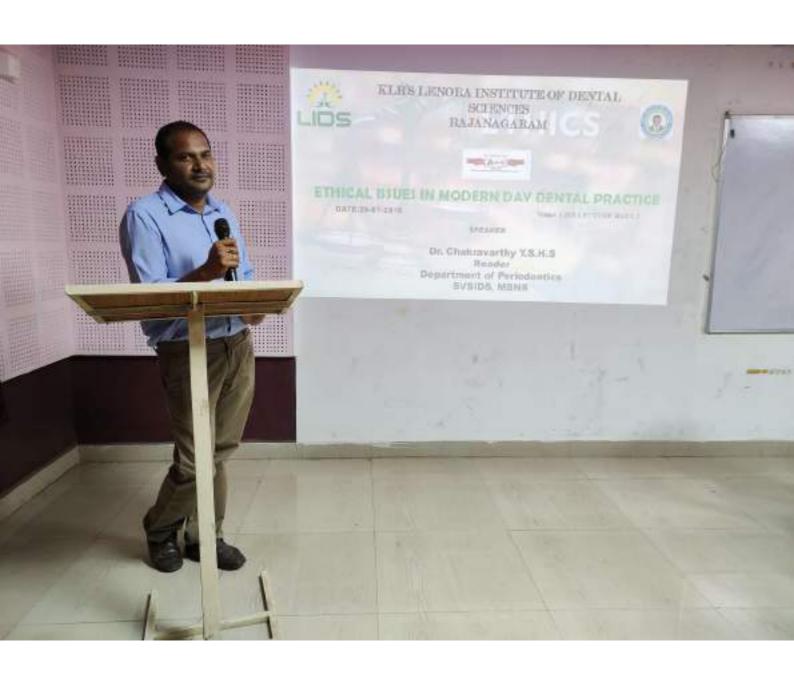

# CIRCULAR

This is to inform that a lecture on "ETHICAL ISSUES IN MODERN DAY DENTAL PRACTICE" by *Dr. Chakravarthy Y.S.H.S*, is scheduled to be held on 29-07-2019 at 3:00PM in Lecture hall -2. Hence, all the staff and students are instructed to attend with out fail.

#### SPEAKER

Dr. Chakravarthy Y.S.H.S Reader Department of Periodontics SVSIDS, MBNR

(Permitted by Govt. of India / Dental Council of India & Affiliated to Dr.NTRUHS)
NH-16, Rajanagaram, Rajahmundry, East Godavari (Dt), AP.
Phones: +91 883 2484492, e-mail: lidsrajahmundry@ gmail.com: Fax: 0883 2484493

DATE: 29-07-2019

# REPORT

Name of the programme: ETHICAL ISSUES IN MODERN DAY DENTAL PRACTICE

Place:

LECTURE HALL -2

Duration: 03:00 - 04:00 pm

A programme on "ETHICAL ISSUES IN MODERN DAY DENTAL PRACTICE" was held on 29-07-2019.Dr.Chakravathy Y.S.H,S, Reader from the Department of Periodontics, SVSIDS, MBNR has conducted the programme for staff and students of LENORA INSTITUTE OF DENTAL SCIENCES.