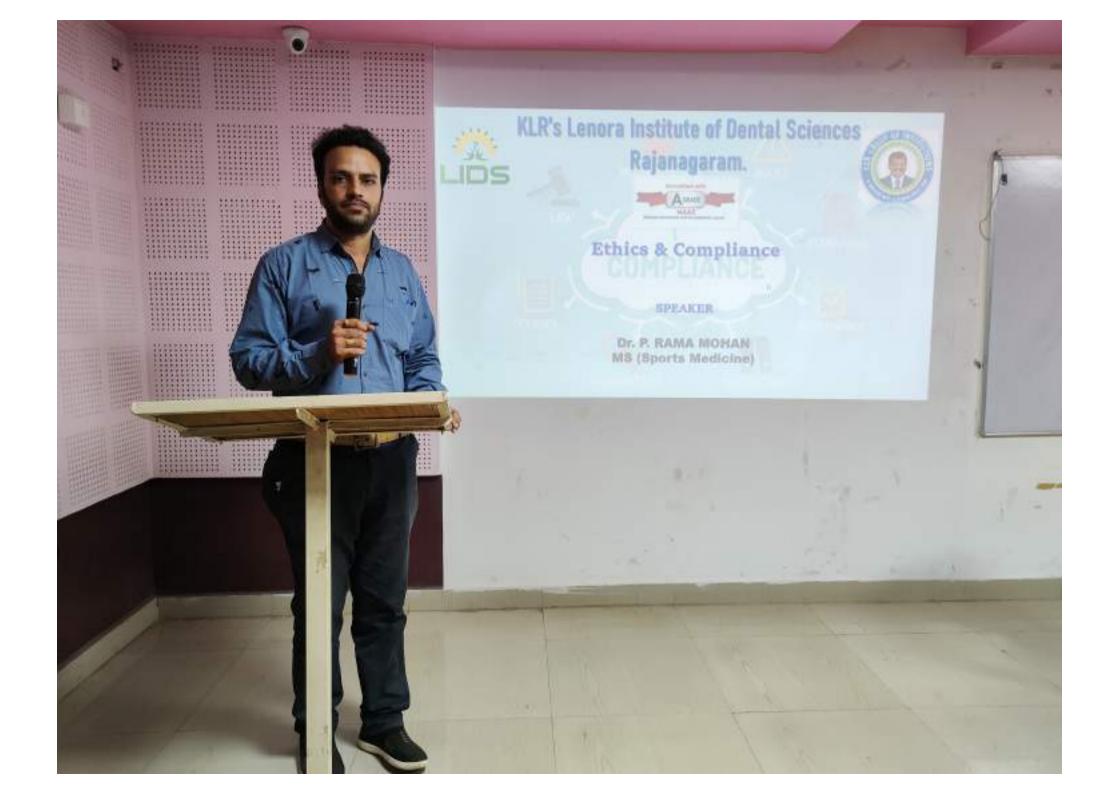

# CIRCULAR

This is to inform that a lecture on "ETHICS AND COMPLIANCE PROGRAMME" by *Dr.P.Rama Mohan*, is scheduled to be held on 08-10-2019 at 3:00PM in Lecture hall -2. Hence, all the staff and students are instructed to attend with out fail.

# KLR's Lenora Institute of Dental Sciences Rajanagaram.

STANDARDS

SPEAKER

Dr.P.Rama Mohan MS (Sports Medicine)

TRANSPARENCY

REGULATIONS

(Permitted by Govt. of India / Dental Council of India & Affiliated to Dr.NTRUHS) NH-16, Rajanagaram, Rajahmundry, East Godavari (Dt), AP. Phones: +91 883 2484492, e-mail: lidarajahmundry@ gmail.com.. Fax: 0883 2484493

# REPORT

Name of the programme: ETHICS AND COMPLIANCE

PROGRAMME

Place: LECTURE HALL -2

Duration: 03:00 - 04:00 pm

A programme on "ETHICS AND COMPLIANCE PROGRAMME" was held on 08-10-2019. Dr.P.Rama Mohan, MS Sports Medicine has conducted the programme for staff and students of LENORA INSTITUTE OF DENTAL SCIENCES.