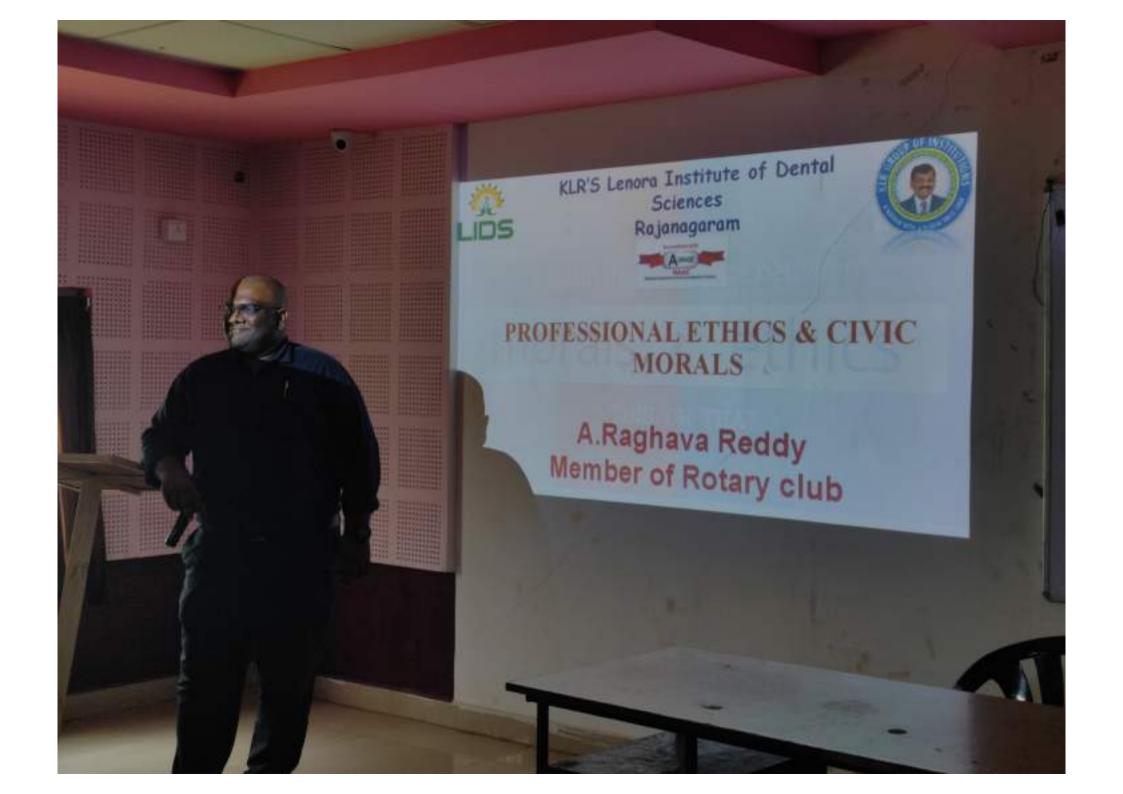

# PROFESSIONAL ETHICS & CIVIC MORALS

A.Raghava Reddy Member of Rotary club

(Permitted by Govt. of India / Dental Council of India& Affiliated to Dr.NTRUHS)
NH-16, Rajanagaram, Rajahmundry, East Godavari (Dt), AP.
Phones: +91 883 2484492, e-mail: lidsrajahmundry@ggmmil.com;. Fax: 0883 2484493

## REPORT

Name of the programme: PROFESSIONAL ETHICS AND CIVIL MORALS

Place: LECTURE HALL -2

Duration: 02:30 - 03:30 pm

A programme on "PROFESSIONAL ETHICS AND CIVIC MORALS" was held on 03-02-2020. Mr.A.RAGHAVA REDDY, Member Of Rotary club has conducted the programme for staff and students of LENORA INSTITUTE OF DENTAL SCIENCES.