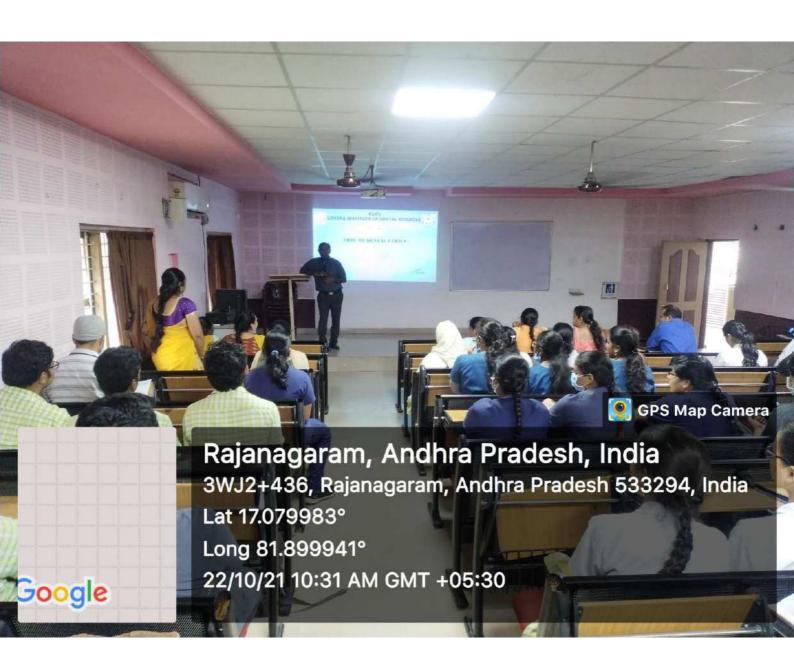

#### CIRCULAR

This is to inform that a programme on "HUMAN VALUES AND ETHICS" by Dr. B. LAKSHMANA RAO is scheduled to be held on 6-1-2021 at 2.00 pm in lecture hall-2. Hence all the staff and students are instructed to attend without fail.

## REPORT

Name of the program: HUMAN VALUES AND

PROFESSIONAL ETHICS

**Duration**:

6-1-2021

Venue:

Lecture Hall -2

Resource person:

Dr. B. LAKSHMANA RAO

Professor and HOD

Program objective: Basic human values refer to those values which are at the core of being human, values which are considered basic inherent values in humans include truth, honesty, loyalty, love, peace, etc. because they bring out the fundamental goodness of human beings and society at large.

**Program outcome:** Provides understanding of the attitudes, motivation and behaviour's, Influences our perception of the world around us.

No. of participants: 81

**Program Coordinator** 