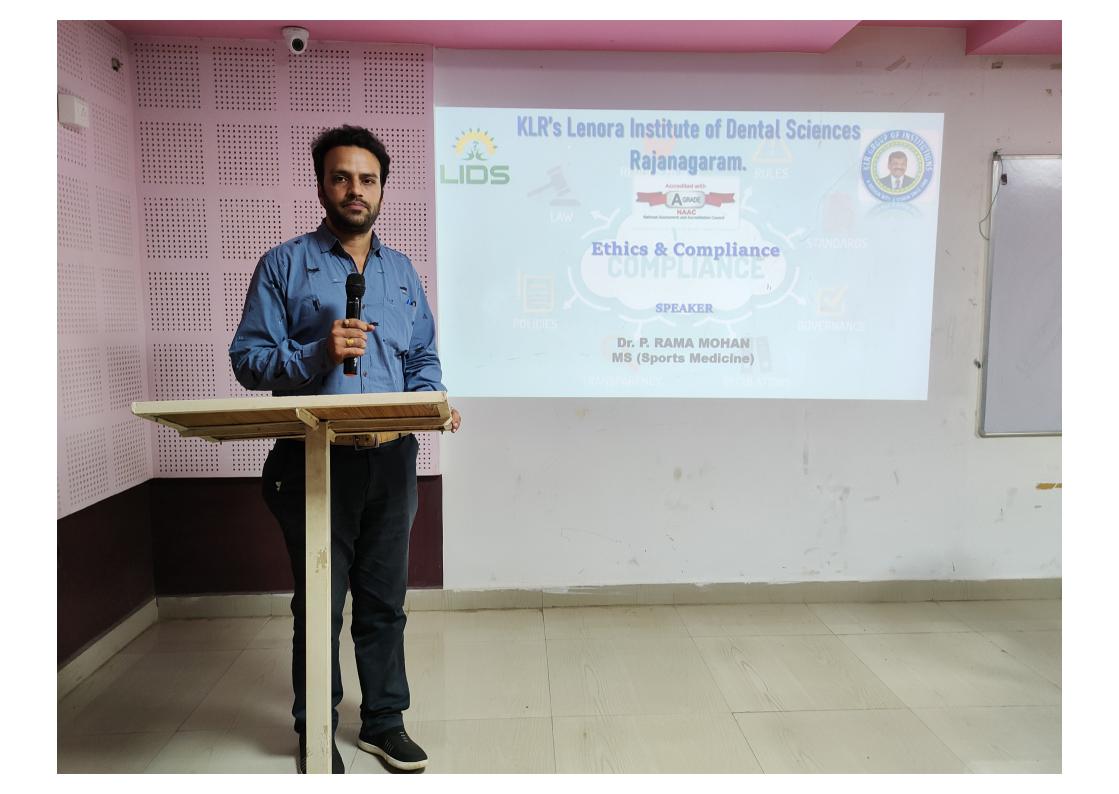

#### **CIRCULAR**

This is to inform that a lecture on "ETHICS AND COMPLIANCE PROGRAMME" by *Dr.P.Rama Mohan*, is scheduled to be held on 08-10-2019 at 3:00PM in Lecture hall -2. Hence, all the staff and students are instructed to attend with out fail.

## **KLR's Lenora Institute of Dental Sciences**

Rajanagaram.

**SPEAKER** 

Dr.P.Rama Mohan MS (Sports Medicine)

TRANSPARENCY

REGULATIONS

(Permitted by Govt. of India / Dental Council of India & Affiliated to Dr.NTRUHS) NH-16, Rajanagaram, Rajahmundry, East Godavari (Dt), AP. Phones: +91 883 2484492, e-mail: lidsrajahmundry@ gmail.com:. Fax: 0883 2484493

DATE: 08-10-2019

#### **REPORT**

Name of the programme: ETHICS AND COMPLIANCE

**PROGRAMME** 

Place: LECTURE HALL -2

**Duration:** 03:00 – 04:00 pm

A programme on "ETHICS AND COMPLIANCE PROGRAMME" was held on 08-10-2019. Dr.P.Rama Mohan, MS Sports Medicine has conducted the programme for staff and students of LENORA INSTITUTE OF DENTAL SCIENCES.