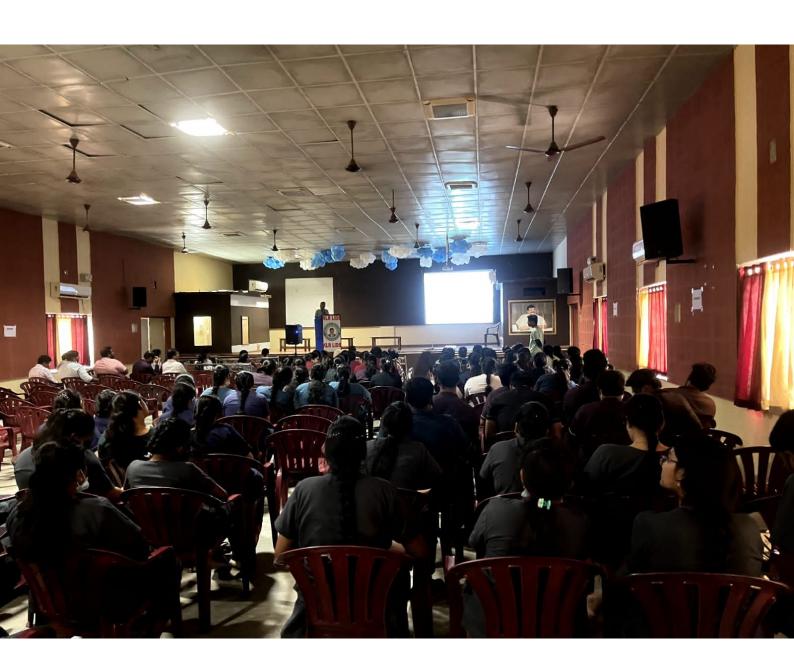

## **REPORT**

Name of the programme: PROFESSIONAL ETHICS AND CIVIL MORALS

Place: LECTURE HALL -2

**Duration:** 02:30 - 03:30 pm

A programme on "PROFESSIONAL ETHICS AND CIVIC MORALS" was held on 03-02-2020. Mr.A.RAGHAVA REDDY, Member Of Rotary club has conducted the programme for staff and students of LENORA INSTITUTE OF DENTAL SCIENCES.