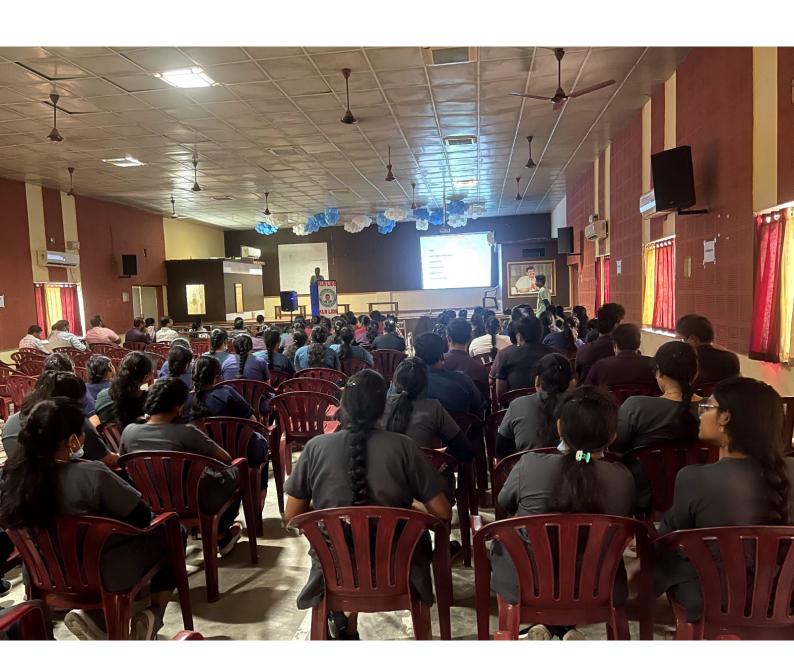

#### **REPORT**

Name of the programme: ETHICAL ISSUES IN MODERN DAY DENTAL PRACTICE

Place:

LECTURE HALL -2

**Duration:** 03:00 - 04:00 pm

A programme on "ETHICAL ISSUES IN MODERN DAY DENTAL PRACTICE" was held on 29-07-2019.Dr.Chakravathy Y.S.H,S, Reader from the Department of Periodontics, SVSIDS, MBNR has conducted the programme for staff and students of LENORA INSTITUTE OF DENTAL SCIENCES.

#### **REPORT**

Name of the programme: ETHICS AND COMPLIANCE

**PROGRAMME** 

Place: LECTURE HALL -2

**Duration:** 03:00 – 04:00 pm

A programme on "ETHICS AND COMPLIANCE PROGRAMME" was held on 08-10-2019. Dr.P.Rama Mohan, MS Sports Medicine has conducted the programme for staff and students of LENORA INSTITUTE OF DENTAL SCIENCES.