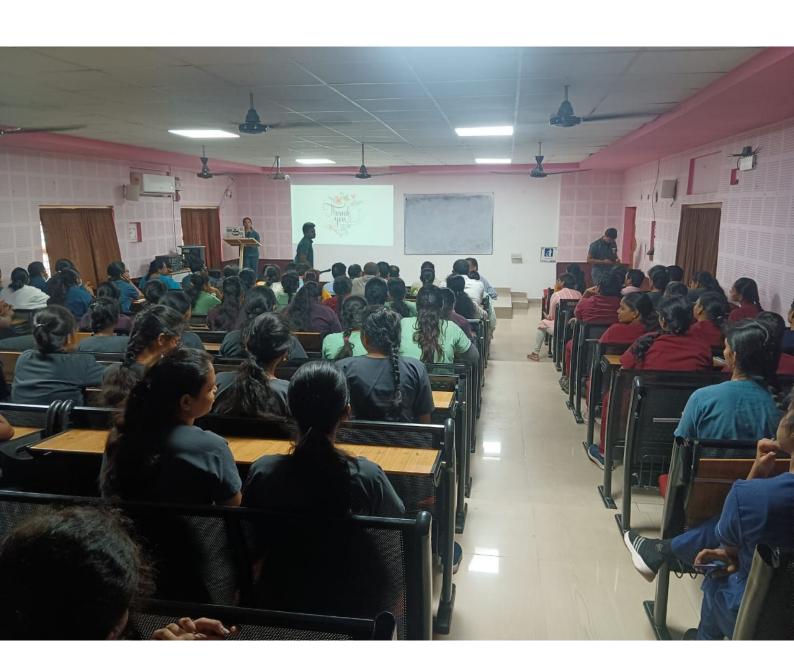

#### **REPORT**

Name of the programme: IMPLICATIONS OF ORGANIZATIONAL ETHICS TO HEALTH CARE

Place: LECTURE HALL -2

**Duration:** 02:00 – 03:00 pm

A programme on "IMPLICATIONS OF ORGANIZATIONAL ETHICS TO HEALTH CARE" was held on 23-12-2019.

Mr.CH.VEERA BHASKAR REDDY, Secretary Of Red Cross Club has conducted the programme for staff and students of LENORA INSTITUTE OF DENTAL SCIENCES.

(Permitted by Govt. of India / Dental Council of India & Affiliated to Dr.NTRUHS)
NH-16, Rajanagaram, Rajahmundry, East Godavari (Dt), AP.
Phones: +91 883 2484492, e-mail: |idsrajahmundry@gmail.com:. Fax: 0883 2484493