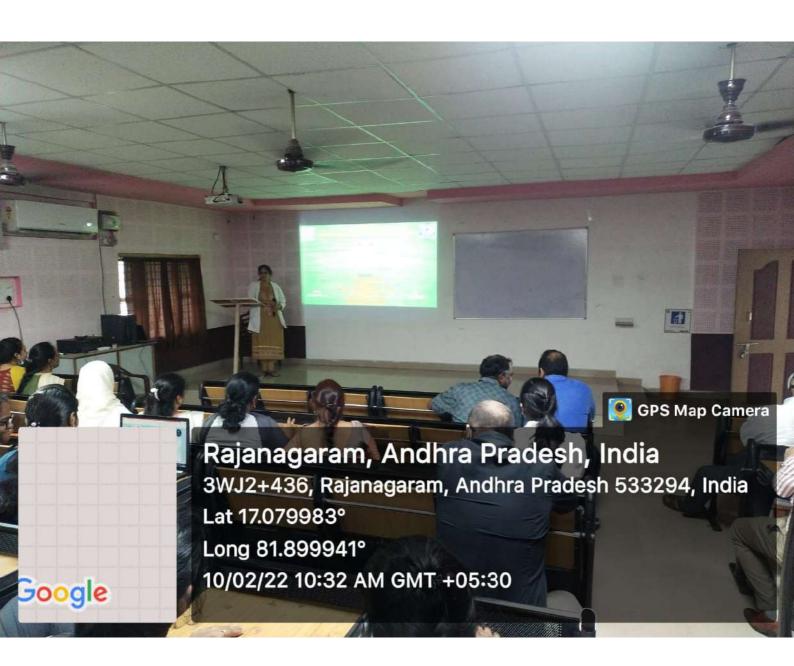

|

Programme co ordinator



(Recognised by GOI/ Dental Council of India & Affiliated to Dr. NTR UHS-BZA)

Accredited with NAAC "A" Grade

NH-16, Rajanagaram, Rajahmundry, East Godavari (Dt.), AP, India. Web: www.lids.ac.in, E-Mail: lidsrajahmundry@gmail.com, PH:0883-2484492.Fax: 0883 2484493

Date: 4-2-2022

#### **CIRCULAR**

This is to inform that there is a seminar on the topic "LAWS AND ETHICS OF DENTAL PROFESSION" by Dr. V.LAKSHMI DEEPA is planned in Lenora Institute of Dental Sciences. All the students are informed to attend without fail. Venue is at Lecture hall 2, LIDS commencing on 10-02-2022 from 2:00pm to 3:00pm.

Copy to: -

Chairman

Director

Dean

All HODS

All Staff members

Dept of Pedo: S.n.M Dept of ortho: V. Jusi Rath Dept of op: Dept of Prosetho: No.

RAJANAGARAN





(Recognised by GOI/ Dental Council of India & Affiliated to Dr. NTR UHS-BZA)

## Accredited with NAAC "A" Grade

NH-16, Rajanagaram, Rajahmundry, East Godavari (Dt.), AP, India. Web: www.lids.ac.in, E-Mail: lidsrajahmundry@gmail.com, PH:0883-2484492.Fax: 0883 2484493

Date:11-02-2021

### Report

Name of the Program: "LAWS AND ETHICS OF DENTAL PROFESSION"

Place: Lenora Institute of Dental Sciences

**Duration: 10-02-2021** 

Venue: Lecture Hall 2

Details of Resources Persons: Dr. V. LAKSHMI DEEPA.

PROFESSOR, DEPT.OF CONSERVATIVE

**DENTISTRY & ENDODONTICS** 

A one-hour seminar, on "LAWS AND ETHICS OF DENTAL PROFESSION" was held on 10-2-2021. This session gave an overview of rules that governs the whole society and actions of its individual members and on the responsibilities of den