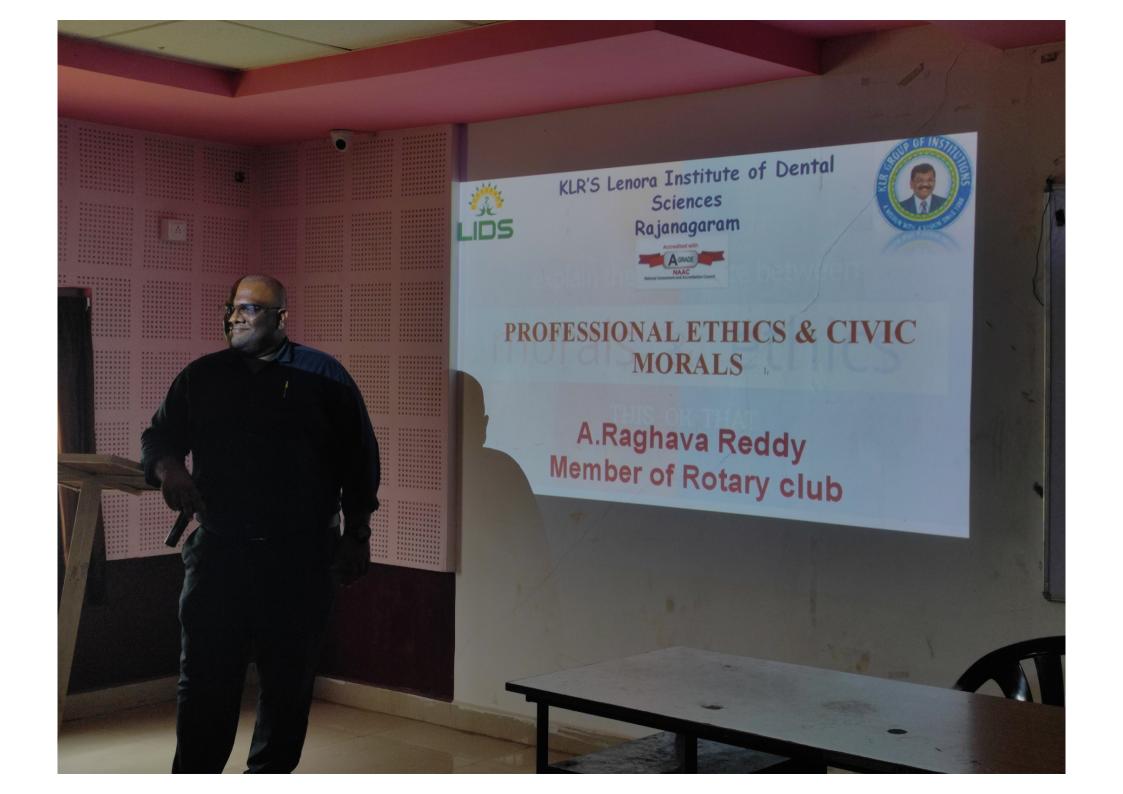

#### **CIRCULAR**

This is to inform that a lecture on "PROFESSIONAL ETHICS AND CIVIC MORALS" by *Mr.*A.RAGHAVA REDDY, is scheduled to be held on 03-02-2020 at 2:30PM in Lecture hall -2. Hence, all the staff and students are instructed to attend with out fail.

# PROFESSIONAL ETHICS & CIVIC MORALS

A.Raghava Reddy Member of Rotary club

(Permitted by Govt. of India / Dental Council of India& Affiliated to Dr.NTRUHS)
NH-16, Rajanagaram, Rajahmundry, East Godavari (Dt), AP.
Phones: +91 883 2484492, e-mail: <a href="mailto:lidsrajahmundry@gmail.com">lidsrajahmundry@gmail.com</a>;. Fax: 0883 2484493

## **REPORT**

Name of the programme: PROFESSIONAL ETHICS AND CIVIL MORALS

Place: LECTURE HALL -2

**Duration:** 02:30 - 03:30 pm

A programme on "PROFESSIONAL ETHICS AND CIVIC MORALS" was held on 03-02-2020. Mr.A.RAGHAVA REDDY, Member Of Rotary club has conducted the programme for staff and students of LENORA INSTITUTE OF DENTAL SCIENCES.