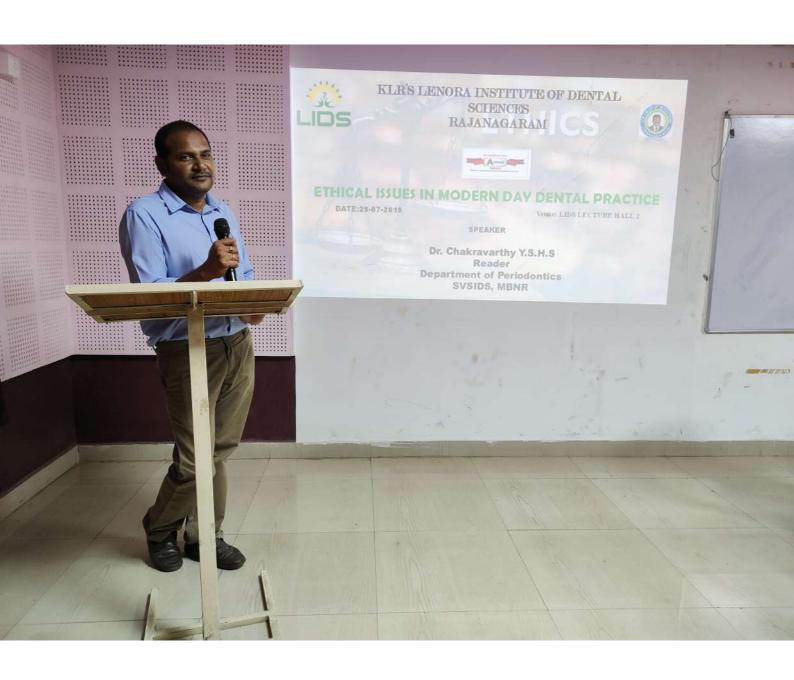

#### **CIRCULAR**

This is to inform that a lecture on "ETHICAL ISSUES IN MODERN DAY DENTAL PRACTICE" by *Dr. Chakravarthy Y.S.H.S*, is scheduled to be held on 29-07-2019 at 3:00PM in Lecture hall -2. Hence, all the staff and students are instructed to attend with out fail.

#### ETHICAL ISSUES IN MODERN DAY DENTAL PRACTICE

#### SPEAKER

Dr. Chakravarthy Y.S.H.S
Reader
Department of Periodontics
SVSIDS, MBNR

(Permitted by Govt. of India / Dental Council of India & Affiliated to Dr.NTRUHS)
NH-16, Rajanagaram, Rajahmundry, East Godavari (Dt), AP.
Phones: +91 883 2484492, e-mail: <a href="mailto:lidsrajahmundry@gmail.com">lidsrajahmundry@gmail.com</a>; Fax: 0883 2484493

DATE: 29-07-2019

#### **REPORT**

Name of the programme: ETHICAL ISSUES IN MODERN DAY DENTAL PRACTICE

Place:

LECTURE HALL -2

**Duration:** 03:00 - 04:00 pm

A programme on "ETHICAL ISSUES IN MODERN DAY DENTAL PRACTICE" was held on 29-07-2019.Dr.Chakravathy Y.S.H,S, Reader from the Department of Periodontics, SVSIDS, MBNR has conducted the programme for staff and students of LENORA INSTITUTE OF DENTAL SCIENCES.