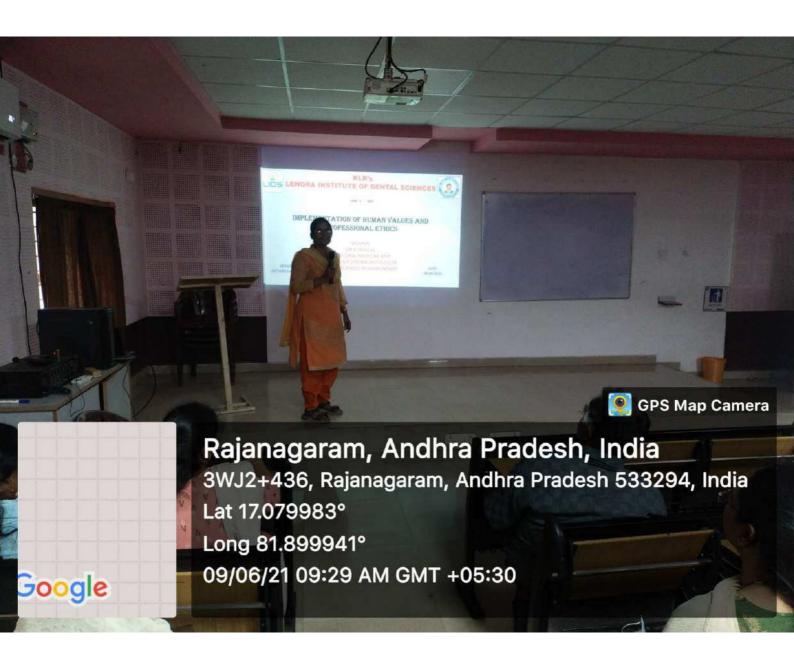

## CIRCULAR

This is to inform that a programme on "MORAL CONVICTION AND DEPENDABLE SELF-DISCIPLINE" by Dr. R. S. USHA SREE, is scheduled to be held on 29-1-2021 at 2.00 pm in lecture hall-2. Hence all the staff and students are instructed to attend without fail.

## REPORT

Name of the program: MORAL CONVICTION AND DEPENDABLE SELF-DISCIPLINE

Duration: 29-1-2021

Venue: Lecture Hall -2

Resource person: Dr. R. S. USHA SREE

#### READER

**Program objective:** The objective of this program is to convey the way we perceive ourselves and the ideas we hold about our competencies and attributes is also called self-concept.

Program outcome: Self-esteem shows a strong relationship with our everyday behaviour. A number of psychological techniques of self-control have also been suggested. Observation of own behaviour is one of them.

No. of participants:79

Program Coordinator