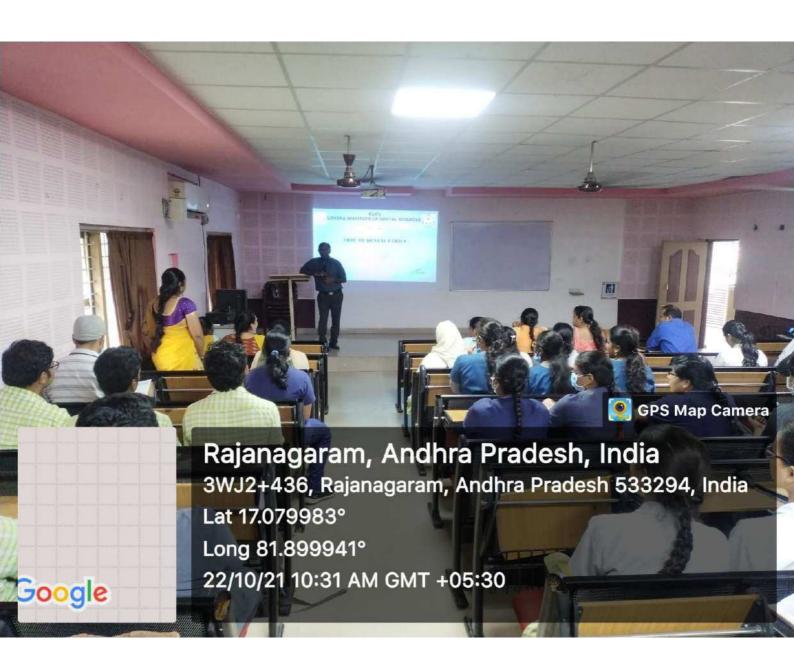

DATE: 7-1-2021

## REPORT

Name of the program: HUMAN VALUES AND

PROFESSIONAL ETHICS

**Duration**:

6-1-2021

Venue:

Lecture Hall -2

Resource person:

Dr. B. LAKSHMANA RAO

Professor and HOD

Program objective: Basic human values refer to those values which are at the core of being human, values which are considered basic inherent values in humans include truth, honesty, loyalty, love, peace, etc. because they bring out the fundamental goodness of human beings and society at large.

**Program outcome:** Provides understanding of the attitudes, motivation and behaviour's, Influences our perception of the world around us.

No. of participants: 81

**Program Coordinator** 