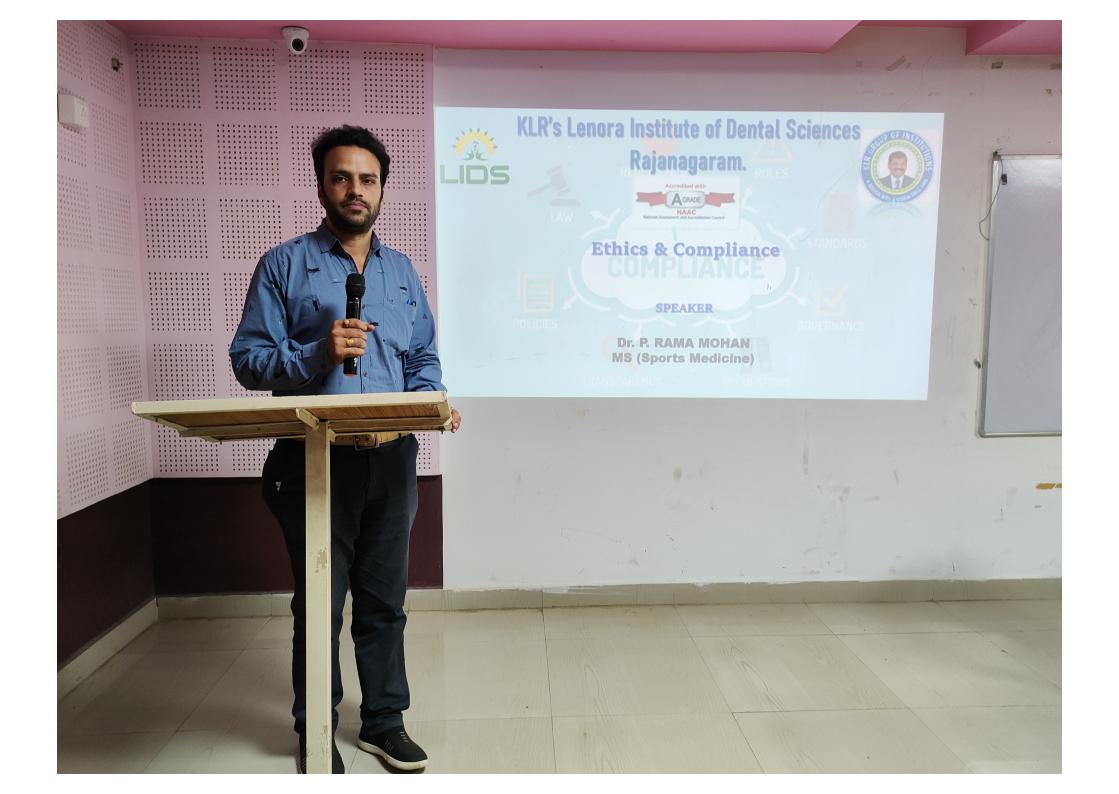

#### **CIRCULAR**

This is to inform that a lecture on "ETHICS AND COMPLIANCE PROGRAMME" by *Dr.P.Rama Mohan*, is scheduled to be held on 08-10-2019 at 3:00PM in Lecture hall -2. Hence, all the staff and students are instructed to attend with out fail.

### **KLR's Lenora Institute of Dental Sciences**

Rajanagaram.

**SPEAKER** 

Dr.P.Rama Mohan MS (Sports Medicine)

TRANSPARENCY

REGULATIONS

(Permitted by Govt. of India / Dental Council of India & Affiliated to Dr.NTRUHS) NH-16, Rajanagaram, Rajahmundry, East Godavari (Dt), AP. Phones: +91 883 2484492, e-mail: lidsrajahmundry@ gmail.com:. Fax: 0883 2484493

DATE: 08-10-2019

#### **REPORT**

Name of the programme: ETHICS AND COMPLIANCE

**PROGRAMME** 

Place: LECTURE HALL -2

**Duration:** 03:00 – 04:00 pm

A programme on "ETHICS AND COMPLIANCE PROGRAMME" was held on 08-10-2019. Dr.P.Rama Mohan, MS Sports Medicine has conducted the programme for staff and students of LENORA INSTITUTE OF DENTAL SCIENCES.