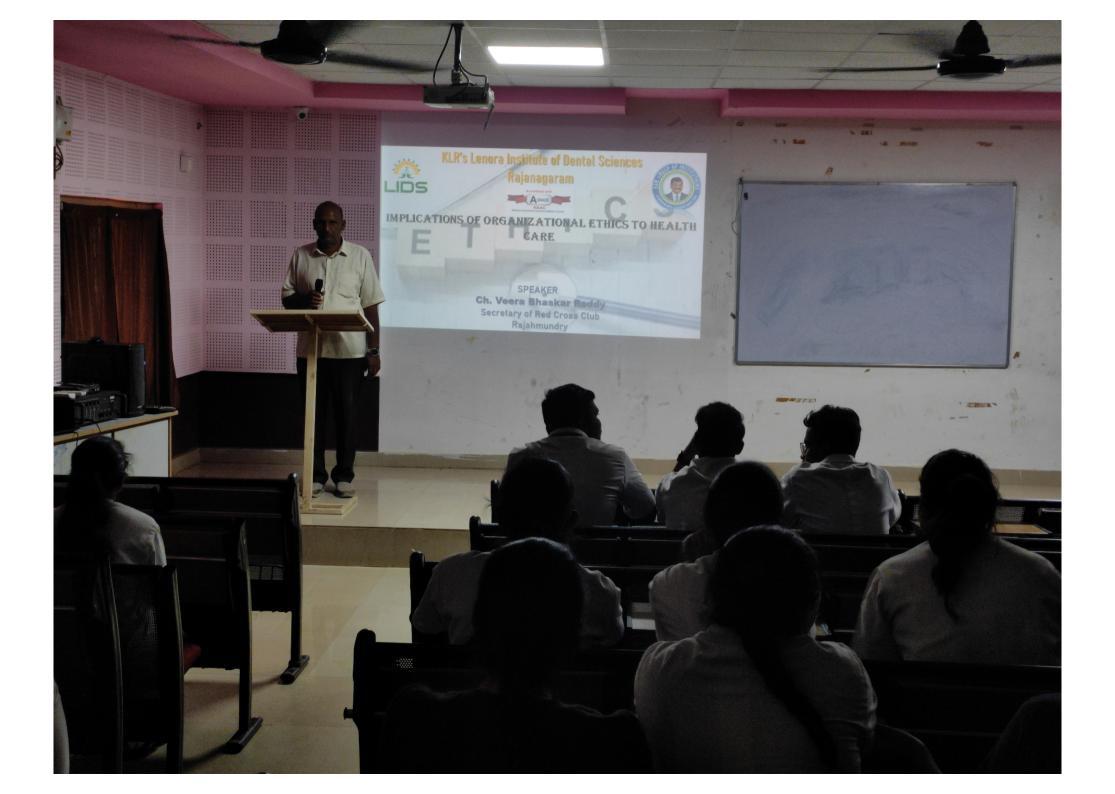

#### **CIRCULAR**

This is to inform that a lecture on "IMPLICATIONS OF ORGANIZATIONAL ETHICS TO HEALTH CARE" by Mr.CH.VEERA BHASKAR REDDY, is scheduled to be held on 23-12-2019 at 2:00PM in Lecture hall-2. Hence, all the staff and students are instructed to attend with out fail.

## IMPLICATIONS OF ORGANIZATIONAL ETHICS TO HEALTH CARE

SPEAKER

Ch. Veera Bhaskar Reddy

Secretary of Red Cross Club

Rajahmundry

(Permitted by Govt. of India / Dental Council of India & Affiliated to Dr.NTRUHS)
NH-16, Rajanagaram, Rajahmundry, East Godavari (Dt), AP.
Phones: +91 883 2484492, e-mail: <a href="mailto:lidsrajahmundry@gmail.com">lidsrajahmundry@gmail.com</a>;, Fax: 0883 2484493

DATE: 29-07-2019

#### **REPORT**

Name of the programme: IMPLICATIONS OF ORGANIZATIONAL ETHICS TO HEALTH CARE

Place: LECTURE HALL -2

**Duration:** 02:00 – 03:00 pm

A programme on "IMPLICATIONS OF ORGANIZATIONAL ETHICS TO HEALTH CARE" was held on 23-12-2019.

Mr.CH.VEERA BHASKAR REDDY, Secretary Of Red Cross Club has conducted the programme for staff and students of LENORA INSTITUTE OF DENTAL SCIENCES.

(Permitted by Govt. of India / Dental Council of India & Affiliated to Dr.NTRUHS)
NH-16, Rajanagaram, Rajahmundry, East Godavari (Dt), AP.
Phones: +91 883 2484492, e-mail: |idsrajahmundry@gmail.com:. Fax: 0883 2484493