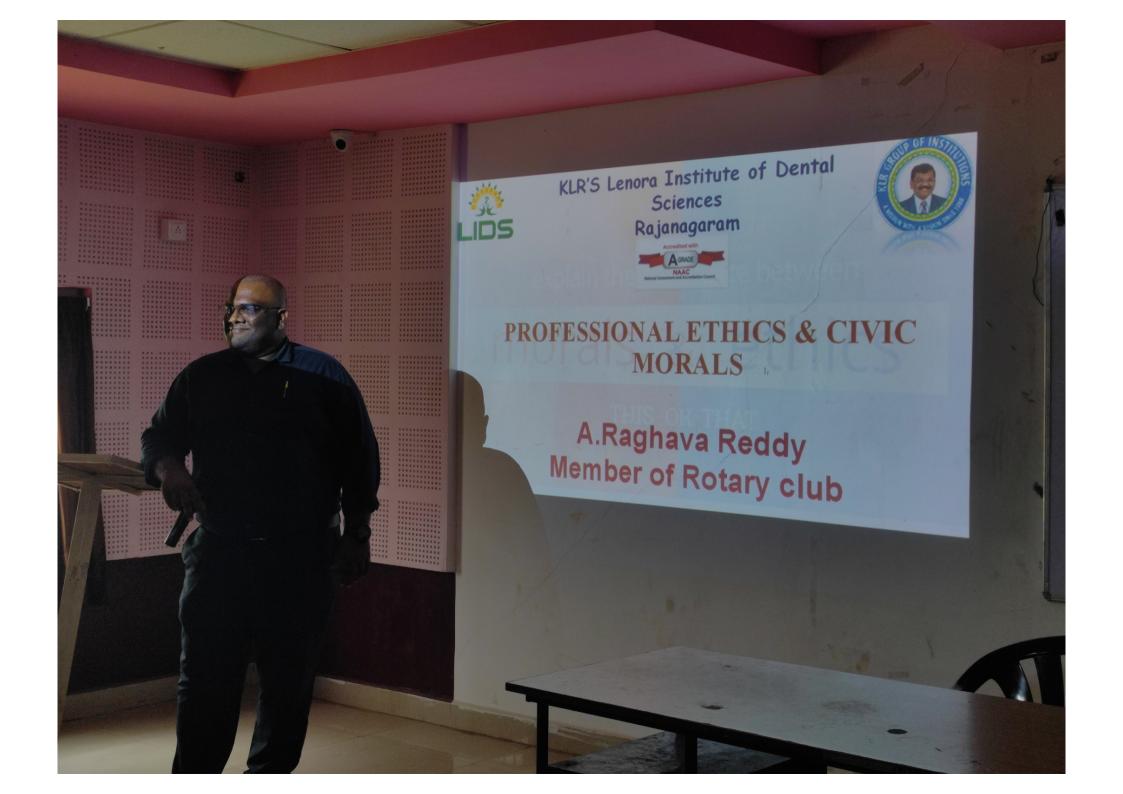

# PROFESSIONAL ETHICS & CIVIC MORALS

A.Raghava Reddy Member of Rotary club

(Permitted by Govt. of India / Dental Council of India& Affiliated to Dr.NTRUHS)
NH-16, Rajanagaram, Rajahmundry, East Godavari (Dt), AP.
Phones: +91 883 2484492, e-mail: <a href="mailto:lidsrajahmundry@gmail.com">lidsrajahmundry@gmail.com</a>;. Fax: 0883 2484493

## **REPORT**

Name of the programme: PROFESSIONAL ETHICS AND CIVIL MORALS

Place: LECTURE HALL -2

**Duration:** 02:30 - 03:30 pm

A programme on "PROFESSIONAL ETHICS AND CIVIC MORALS" was held on 03-02-2020. Mr.A.RAGHAVA REDDY, Member Of Rotary club has conducted the programme for staff and students of LENORA INSTITUTE OF DENTAL SCIENCES.