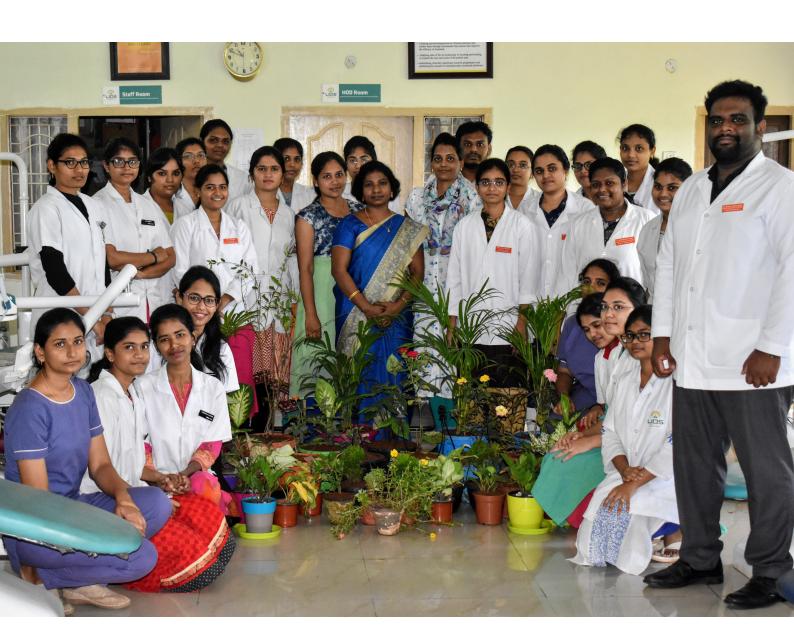

## REPORT

Name of the program: HUMAN VALUES AND

PROFESSIONAL ETHICS

**Duration**:

6-1-2021

Venue:

Lecture Hall -2

Resource person:

Dr. B. LAKSHMANA RAO

Professor and HOD

Program objective: Basic human values refer to those values which are at the core of being human, values which are considered basic inherent values in humans include truth, honesty, loyalty, love, peace, etc. because they bring out the fundamental goodness of human beings and society at large.

**Program outcome:** Provides understanding of the attitudes, motivation and behaviour's, Influences our perception of the world around us.

No. of participants: 81

**Program Coordinator** 