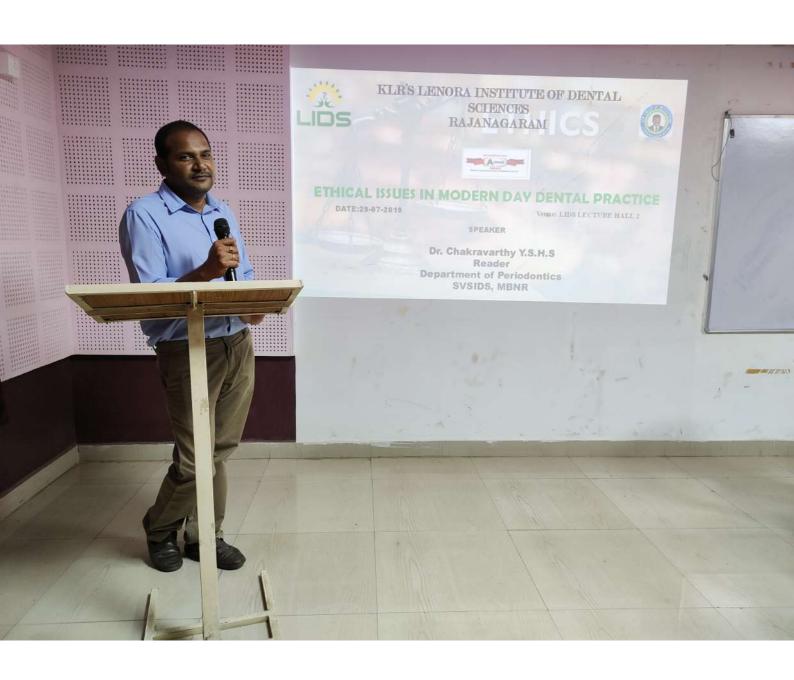

#### ETHICAL ISSUES IN MODERN DAY DENTAL PRACTICE

#### SPEAKER

Dr. Chakravarthy Y.S.H.S
Reader
Department of Periodontics
SVSIDS, MBNR

(Permitted by Govt. of India / Dental Council of India & Affiliated to Dr.NTRUHS)
NH-16, Rajanagaram, Rajahmundry, East Godavari (Dt), AP.
Phones: +91 883 2484492, e-mail: <a href="mailto:lidsrajahmundry@gmail.com">lidsrajahmundry@gmail.com</a>; Fax: 0883 2484493

DATE: 29-07-2019

#### **REPORT**

Name of the programme: ETHICAL ISSUES IN MODERN DAY DENTAL PRACTICE

Place:

LECTURE HALL -2

**Duration:** 03:00 - 04:00 pm

A programme on "ETHICAL ISSUES IN MODERN DAY DENTAL PRACTICE" was held on 29-07-2019.Dr.Chakravathy Y.S.H,S, Reader from the Department of Periodontics, SVSIDS, MBNR has conducted the programme for staff and students of LENORA INSTITUTE OF DENTAL SCIENCES.