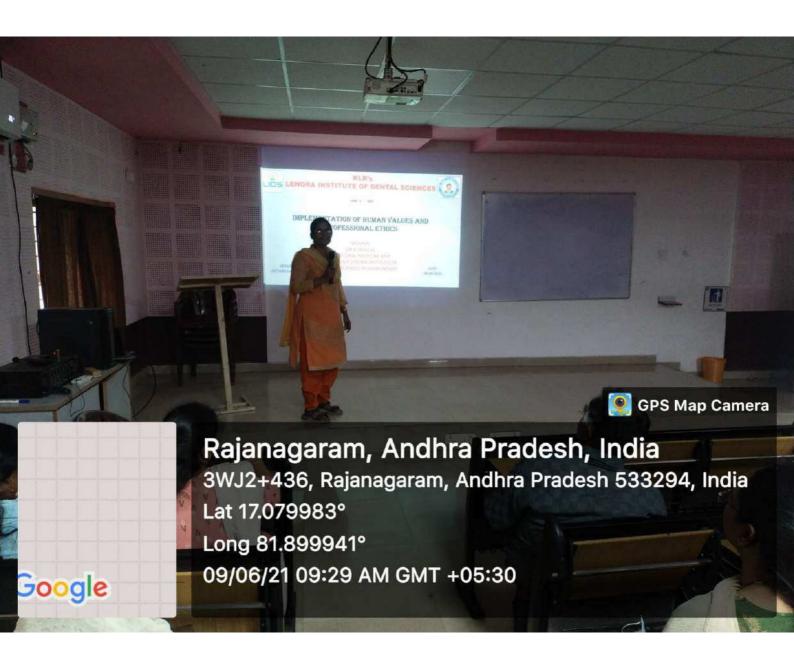

: lidarajahmundry@gmail.com, PH:0883-2484492.Fax: 0883 2484493

Date:07-09-2021

### Report

Name of the Program: "IMPLEMENTATION OF HUMAN VALUES AND PROFESSIONAL ETHICS"

Place: Lenora Institute of Dental Sciences

Duration: 06-09-2021

Venue: Lecture Hall 2

Details of Resources Persons: Dr. K. SRIDEVI. HOD, ORAL MEDICINE

& RADIOLOGY.

A one-hour seminar on "IMPLEMENTATION OF HUMAN VALUES AND PROFESSIONAL ETHICS" was held on 06-09-2021. Session gave awareness of ethics and human values, briefed about moral coherence, moral imagination and moral communication followed by student interactive session with the speaker. A total of 63 students attended the program.

Outcome: The students were educated on human values and professional ethics.

No. of Participants:63

**Program Coordinator** 



(Recognised by GOI/ Dental Council of India & Affiliated to Dr. NTR UHS-BZA)

#### Accredited with NAAC "A" Grade

NH-16, Rajanagaram, Rajahmundry, East Godavari (Dt.), AP, India. Web: www.lids.ac.in. E-Mall: lidsrajahmundry@gmail.com, PH:0883-2484492.Pax: 0883 2484493

#### TITLE OF THE PROGRAM -HUMAN VALUES AND PROFESSIONAL ETHICS

#### DATE-06/09/2021

#### ATTENDANCE SHEET

| s no | REGISTRATION NO | NAME OF THE STUDENT    | SIGNATURE    |
|------|-----------------|------------------------|--------------|
| 1.   | 1189044         | REDDY ARUNA PRATYUSHA  | AB           |
| 2.   | 1289039         | RAMPILLA JEEVAN PAUL   | Turanpaul    |
| 3.   | 13089046        | NOKKU MARY RUPA        | Mary rupa    |
| 4.   | 14089020        | GOBBURI SATHISHKUMAR   | 45           |
| 5.   | 150890