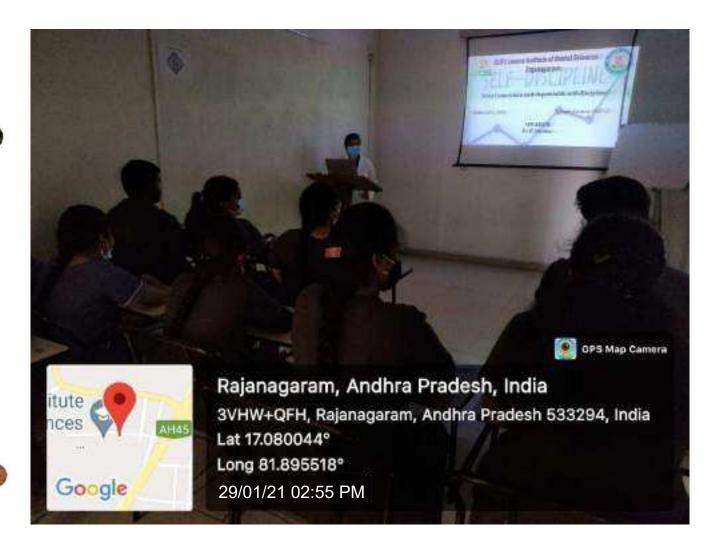

DATE: 7-1-2021

## REPORT

Name of the program: HUMAN VALUES AND

PROFESSIONAL ETHICS

**Duration**:

6-1-2021

Venue:

Lecture Hall -2

Resource person:

Dr. B. LAKSHMANA RAO

Professor and HOD

Program objective: Basic human values refer to those values which are at the core of being human, values which are considered basic inherent values in humans include truth, honesty, loyalty, love, peace, etc. because they bring out the fundamental goodness of human beings and society at large.

**Program outcome:** Provides understanding of the attitudes, motivation and behaviour's, Influences our perception of the world around us.

No. of participants: 81

**Program Coordinator** 