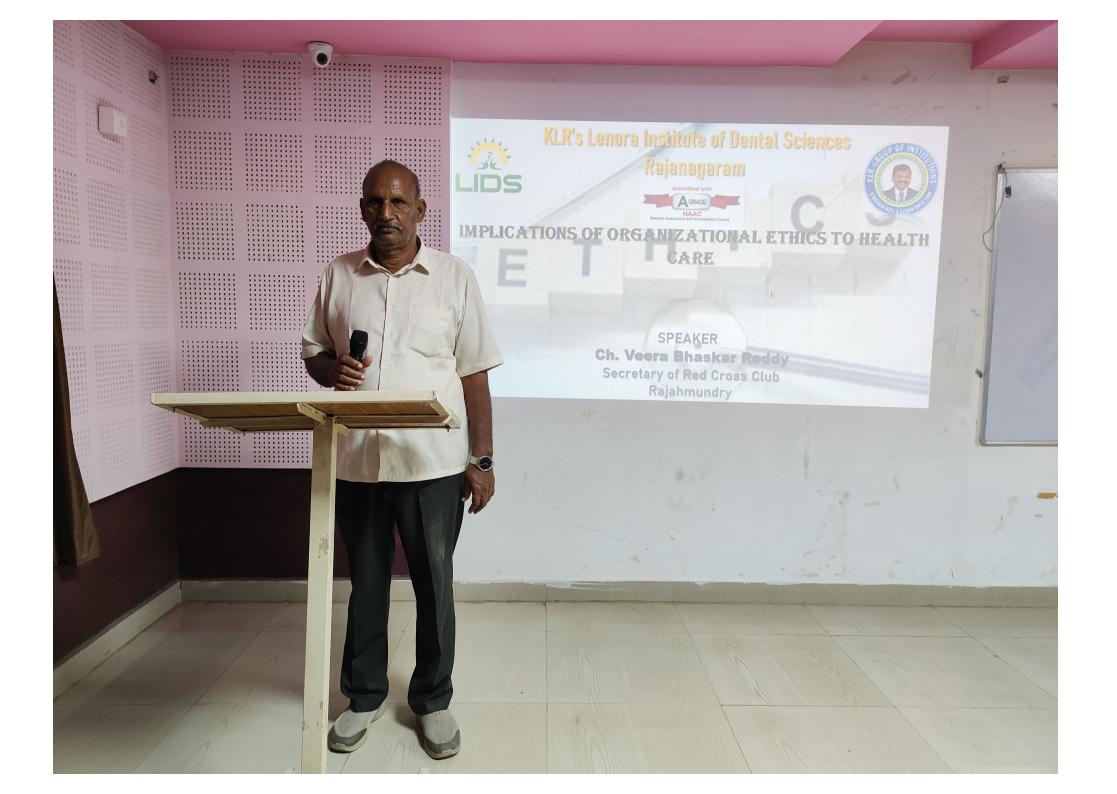

#### **CIRCULAR**

This is to inform that a lecture on "IMPLICATIONS OF ORGANIZATIONAL ETHICS TO HEALTH CARE" by Mr.CH.VEERA BHASKAR REDDY, is scheduled to be held on 23-12-2019 at 2:00PM in Lecture hall-2. Hence, all the staff and students are instructed to attend with out fail.

## IMPLICATIONS OF ORGANIZATIONAL ETHICS TO HEALTH CARE

SPEAKER

Ch. Veera Bhaskar Reddy

Secretary of Red Cross Club

Rajahmundry

(Permitted by Govt. of India / Dental Council of India & Affiliated to Dr.NTRUHS)
NH-16, Rajanagaram, Rajahmundry, East Godavari (Dt), AP.
Phones: +91 883 2484492, e-mail: <a href="mailto:lidsrajahmundry@gmail.com">lidsrajahmundry@gmail.com</a>;, Fax: 0883 2484493

DATE: 29-07-2019

#### **REPORT**

Name of the programme: IMPLICATIONS OF ORGANIZATIONAL ETHICS TO HEALTH CARE

Place: LECTURE HALL -2

**Duration:** 02:00 – 03:00 pm

A programme on "IMPLICATIONS OF ORGANIZATIONAL ETHICS TO HEALTH CARE" was held on 23-12-2019.

Mr.CH.VEERA BHASKAR REDDY, Secretary Of Red Cross Club has conducted the programme for staff and students of LENORA INSTITUTE OF DENTAL SCIENCES.

(Permitted by Govt. of India / Dental Council of India & Affiliated to Dr.NTRUHS)
NH-16, Rajanagaram, Rajahmundry, East Godavari (Dt), AP.
Phones: +91 883 2484492, e-mail: |idsrajahmundry@gmail.com:. Fax: 0883 2484493